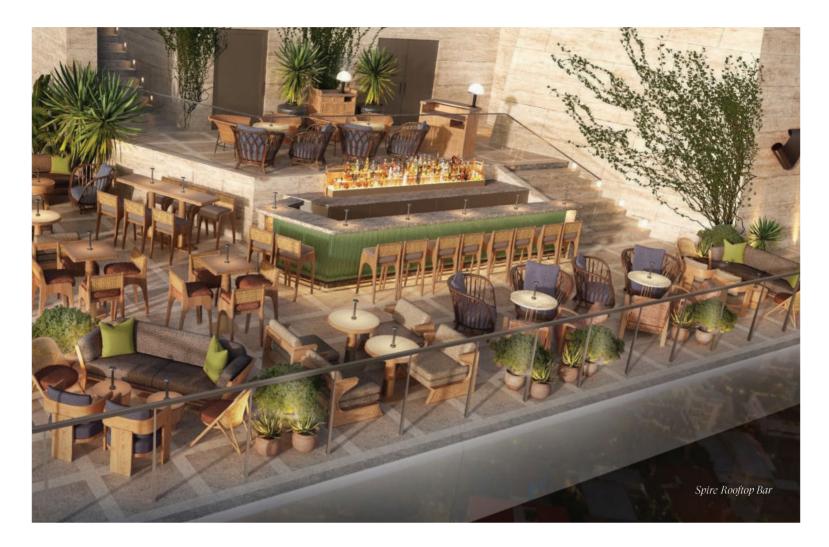

- Cannubi by Umberto Bombana: Italian culinary masterpieces pair with exquisite vintages for truly fine wine-and-dining experiences crafted by a renowned 3-Michelin-starred chef.
- **Pavilion:** A theatrical Thai and Chinese kitchen where culinary cultures intertwine with authentic flavours and flair.
- Spire Rooftop Bar: Unusual, modern libations capture Bangkok's vibrant spirit on an iconic rooftop with stunning views of the city skyline.
- **1970 Bar:** A craft-spirit and cocktail bar paying homage to the timeless opulence and glamour of the iconic 1970s.
- **Grand Lobby Bar:** A grand tea salon and bar showcasing meticulously curated delicacies and Thai heritage confectionery.
- **Dusit Gourmet:** An artisanal café where epicureans delight in all-time favourites, handcrafted pâtisseries and gourmet specialities.