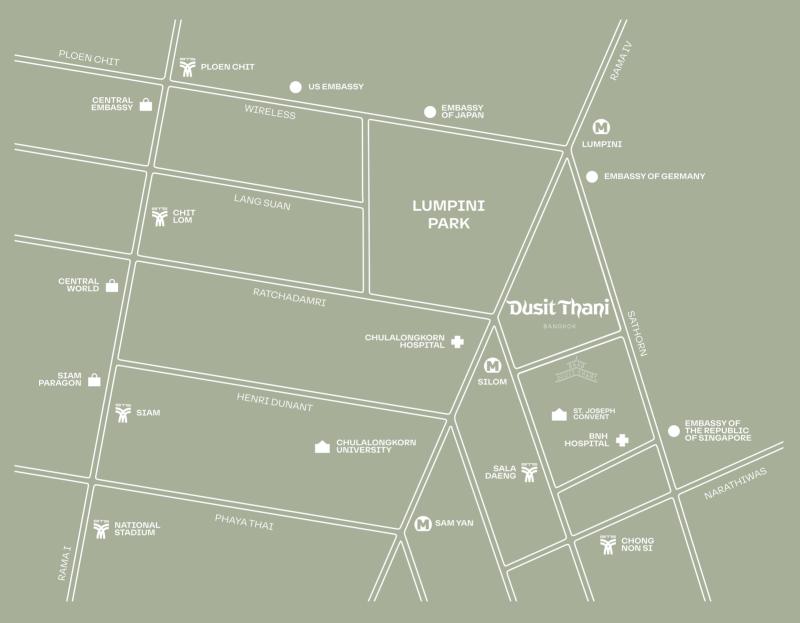

For 50 years, the flagship hotel presided over Lumpini Park and served as the community's meeting place, a hub in the heart of

the city, where milestones were celebrated, and memories were made.

In 2024, Dusit Thani Bangkok reopens in the same location to give a new generation of discerning travellers and locals a place to gather once again. The transformed flagship hotel brings classic grandeur to life and invites guests and visitors to experience its elegant hotel charm through a modern lens.

## Redefining Luxury in Distinctive P*ark-View* Accommodations

The experience begins at the Sky Lobby, offering personalised services that include a seamless check-in, complete with a Thai welcome ritual. Sweeping panoramas of Lumpini Park from the 39th floor will orientate new arrivals as they settle in. Our Deluxe and Premier Rooms set a new standard for city-centre stays. Classic details decorate the ample spaces to evoke the timeless elegance of Dusit Thani Bangkok's original designs, while colourful accents orientate guests in a truly Thai setting. Full-width windows offer uninterrupted views of the magnificent Lumpini Park.

#### Dusit Thani Bangkok 98 Rama IV Road, Silom, 3ang Rak, Bangkok 10500, Thailanc dtbk@dusit.com Tel: +66 (0) 2200 9000