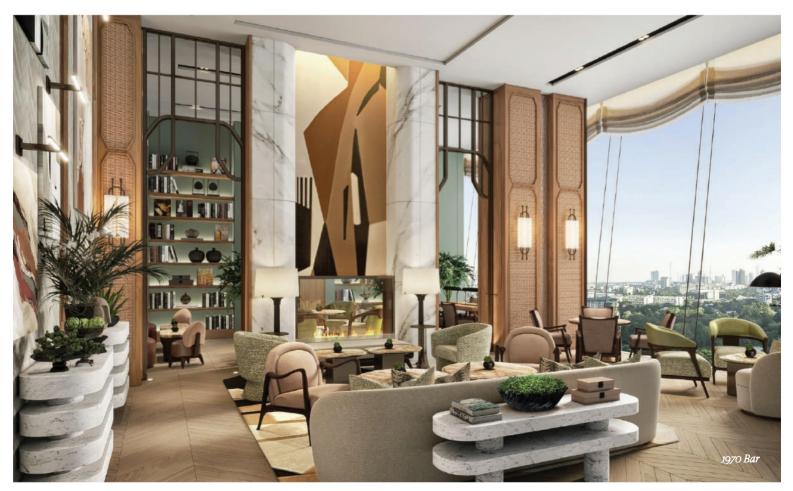

- Cannubi by Umberto Bombana: Italian culinary masterpieces pair with exquisite vintages for truly fine wine-and-dining experiences crafted by a renowned 3-Michelin-starred chef.
- **Pavilion:** A theatrical Thai and Chinese kitchen where culinary cultures intertwine with authentic flavours and flair.
- Spire Rooftop Bar: Unusual, modern libations capture Bangkok's vibrant spirit on an iconic rooftop with stunning views of the city skyline.
- **1970 Bar:** A craft-spirit and cocktail bar paying homage to the timeless opulence and glamour of the iconic 1970s.
- **Grand Lobby Bar:** A grand tea salon and bar showcasing meticulously curated delicacies and Thai heritage confectionery.
- **Dusit Gourmet:** An artisanal café where epicureans delight in all-time favourites, handcrafted pâtisseries and gourmet specialities.