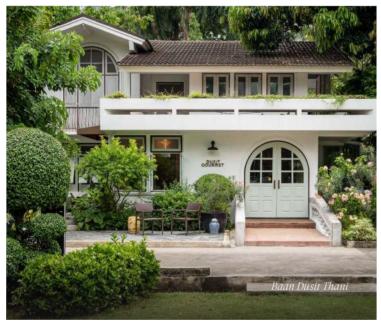

### *Classic* and *Contemporary* Tastes Blend at Baan Dusit Thani

Hidden away in a lush landscaped garden, Baan Dusit Thani presents refined flavours and gastronomic revelations amid the splendour of a lovingly restored, historic home. Just a short walk from the hotel, this singular setting fuses classic elegance with contemporary creativity and creates a unique backdrop for memorable dining experiences.

The exotic flavours of South America sizzle by the pool at Nómada. Classic Vietnamese cuisine is served in a modern dining space bursting with character at Thien Duong. Benjarong invites diners to linger over royal Thai recipes in a stately setting. Meanwhile, Dusit Gourmet remains synonymous with quality teas, coffees, and delicious baked goods.

Nómada Bangkok: South American pool lounge Benjarong: Aristocratic Thai cuisine Thien Dong: Unconventional Vietnamese dining Dusit Gourmet: Classic cafe and deli selections

dusit.com/baandusit