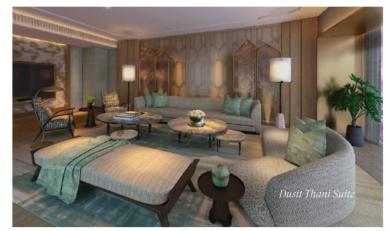

The Club Suite is set across 100 sq. m. with a separate living area overlooking the park. For loft living in Bangkok, the 120 sq. m. two-floor Duplex Suite features a grand spiral staircase and Lumpini vistas from the bed and bathroom. The ultimate urban retreat, the Terrace Suite boasts 170 sq.m. of luxurious living space and a vast 300 sq. m. outdoor terrace with a hot tub. Set across three bays, each with a full-width park-facing window, the 150 sq. m. Rattanakosin Suite features a chef's table, dining room and bar - perfect for elegant entertaining. With two living spaces, a meeting room, a large work room, and state-of-the-art entertainment capabilities, the five-bay 250 sq. m. Dusit Thani Suite is the epitome of opulence.