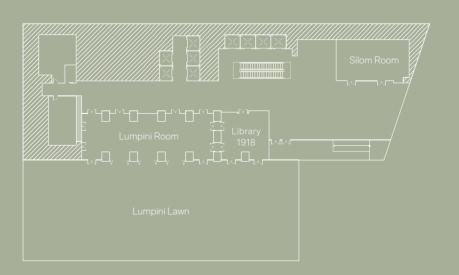

#### Heritage Floor

With a refined Thai sensibility, the Lumpini Room connects to Lumpini Lawn for indoor-outdoor, day-to-dusk ceremonies and celebrations overlooking the park.

For smaller gatherings, the Vimarn Ballroom seats up to 320 guests with an extensive reception space. For exclusive meetings, the Suriya Room provides the perfect solution.

Floor 3

Showcasing ideal spaces for social gatherings and weddings, the floor comprises the Lumpini Room and an outdoor area, Lumpini Lawn, that overlooks the park. On this floor, guests will also find Library 1918, an intimate living room for small private event ceremonies, and the Silom Room.

# Event Spaces Capacities and Dimensions

| Floor | Venue                  | Area   | Dimension   |              | Banquet/Event |         | Meeting/Convention |        |           |         |         |         |
|-------|------------------------|--------|-------------|--------------|---------------|---------|--------------------|--------|-----------|---------|---------|---------|
|       |                        | Sq. M. | Width<br>M. | Length<br>M. | Height<br>M.  | Banquet | Cocktail           | Buffet | Classroom | U-Shape | Theatre | Cabaret |
| 39 M  | Tiara Room             | 150    | 8           | 15           | 4             | 30      | 50                 | 40     | 24        | 26      | 60      | 18      |
| 3     | Silom Room             | 130    | 15          | 9            | 4             | 60      | 80                 | 60     | 63        | 45      | 120     | 36      |
|       | Silom 1                | 75     | 9           | 9            | 4             | 40      | -                  | 40     | 36        | 24      | 72      | 24      |
|       | Silom 2                | 55     | 7           | 9            | 4             | 30      | -                  | 30     | 27        | 18      | 54      | 18      |
|       | Library 1918           | 80     | 8           | 10           | 4             | -       | 30                 | -      | -         | -       | -       | -       |
|       | Lumpini Room           | 250    | 10          | 27           | 4             | 120     | 150                | 100    | 108       | 50      | 200     | 72      |
|       | Lumpini Lawn           | 1,285  | 21          | 56           | -             | 220     | 250                | 180    | -         | -       | 180     | -       |
|       | Pre-function Area      | 625    | -           | -            | 4             | -       | 150                | -      | -         | -       | -       | -       |
| 2     | Vimarn Ballroom        | 355    | 17          | 21           | 4             | 200     | 300                | 150    | 120       | 60      | 300     | 90      |
|       | Suriya Room            | 170    | 12          | 15           | 3             | 90      | 100                | 60     | 90        | 48      | 135     | 54      |
|       | Pre-function Area      | 230    | -           | -            | 4             | -       | 100                | -      | -         | -       | -       | -       |
| 1     | Napalai Grand Ballroom | 1,350  | 30          | 42           | 8             | 900     | 1,400              | 700    | 500       | 114     | 750     | 312     |
|       | Napalai 1              | 1,035  | 30          | 28           | 8             | 600     | 700                | 450    | 324       | 84      | 450     | 192     |
|       | Napalai 2              | 315    | 14          | 22           | 8             | 180     | 250                | 140    | 120       | 45      | 200     | 90      |
|       | Pre-function Area      | 575    | -           | -            | 4             | -       | 300                | -      | -         | -       | -       | -       |