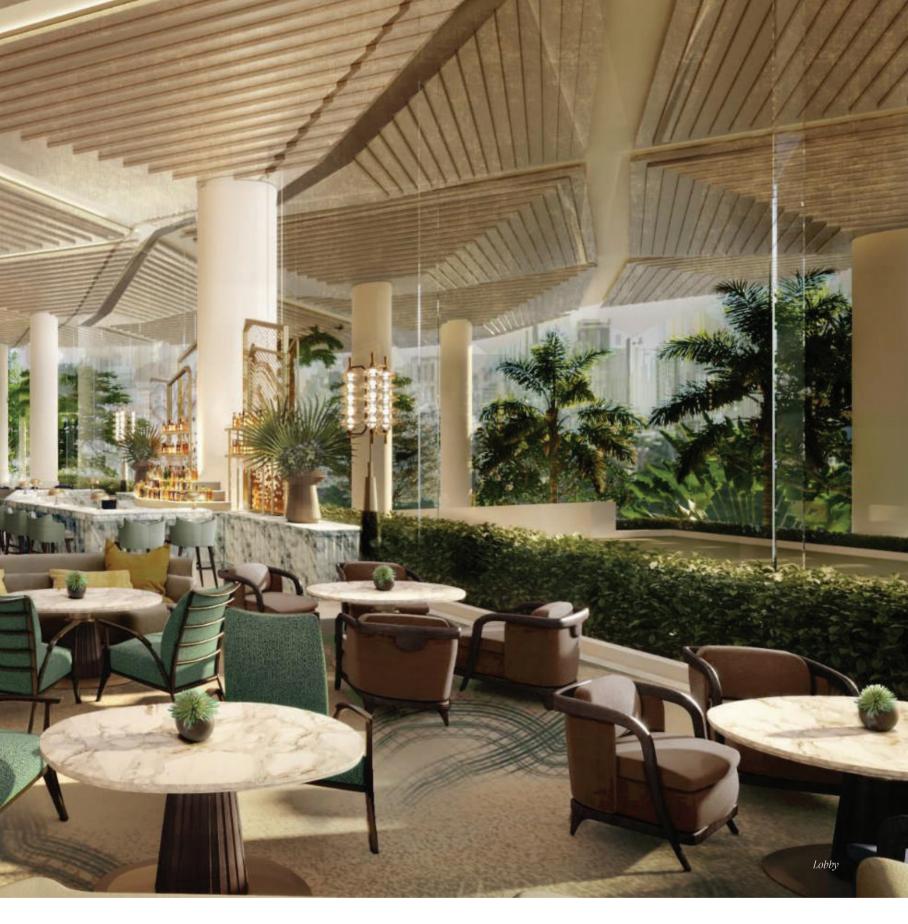

# Gather *Once Again* for Distinctive Dining

For 50 years, Dusit Thani's dining destinations were at the heart of Bangkok society – engagements were announced, deals were signed, and anniversaries were celebrated.

In this new chapter, Dusit Thani Bangkok re-establishes itself as a landmark in the city's culinary scene with a selection of restaurants and bars, each a destination in itself. We invite Bangkok once again to gather, connect, and celebrate.

- Cannubi by Umberto Bombana: Italian culinary masterpieces pair with exquisite vintages for truly fine wine-and-dining experiences crafted by a renowned 3-Michelin-starred chef.
- **Pavilion:** A theatrical Thai and Chinese kitchen where culinary cultures intertwine with authentic flavours and flair.
- Spire Rooftop Bar: Unusual, modern libations capture Bangkok's vibrant spirit on an iconic rooftop with stunning views of the city skyline.
- **1970 Bar:** A craft-spirit and cocktail bar paying homage to the timeless opulence and glamour of the iconic 1970s.
- **Grand Lobby Bar:** A grand tea salon and bar showcasing meticulously curated delicacies and Thai heritage confectionery.
- **Dusit Gourmet:** An artisanal café where epicureans delight in all-time favourites, handcrafted pâtisseries and gourmet specialities.