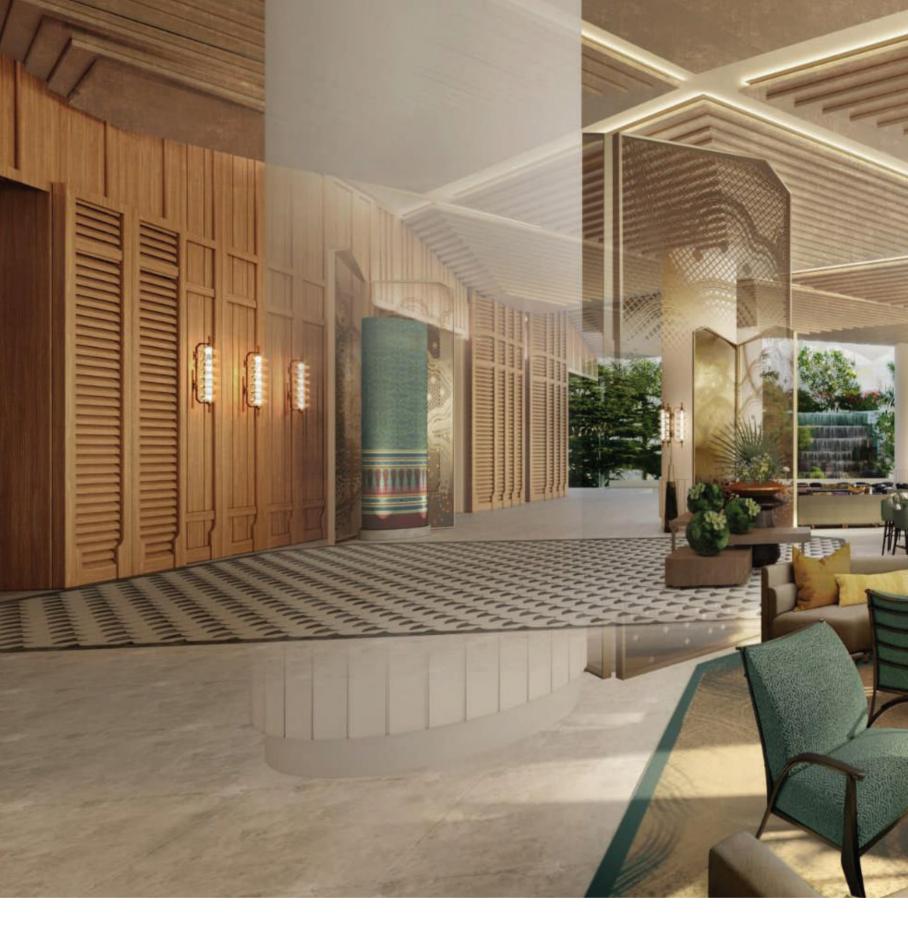

## Redefining Luxury in Distinctive P*ark-View* Accommodations

The experience begins at the Sky Lobby, offering personalised services that include a seamless check-in, complete with a Thai welcome ritual. Sweeping panoramas of Lumpini Park from the 39th floor will orientate new arrivals as they settle in. Our Deluxe and Premier Rooms set a new standard for city-centre stays. Classic details decorate the ample spaces to evoke the timeless elegance of Dusit Thani Bangkok's original designs, while colourful accents orientate guests in a truly Thai setting. Full-width windows offer uninterrupted views of the magnificent Lumpini Park.

## Club Rooms and Suite Stays

Offering a serene sanctuary in the city, Club Rooms and Suites at Dusit Thani Bangkok welcome guests with classic grandeur, luxurious modern comforts, and exclusive access to the Members Club on level 39, where bespoke experiences await.