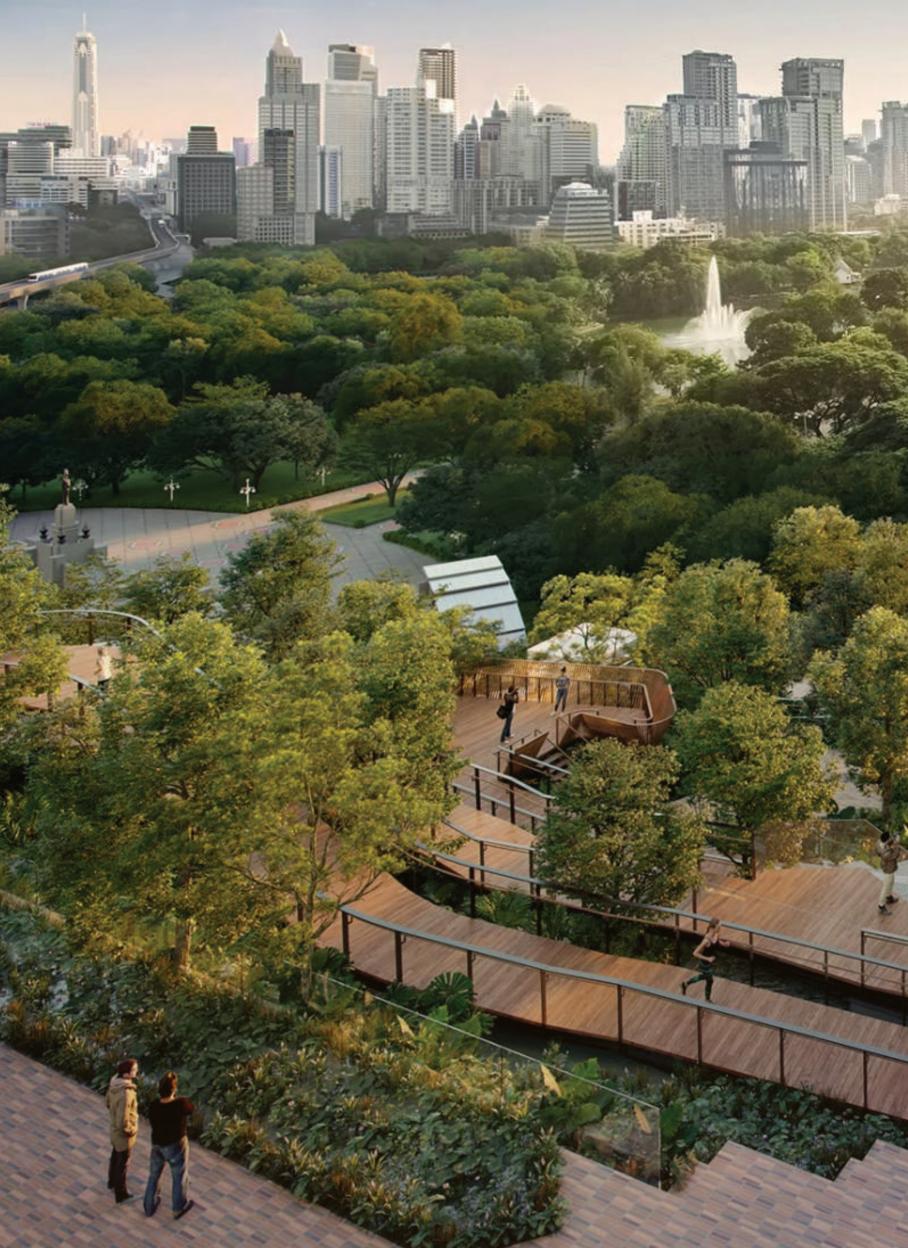

# Overlooking the Southeast Corner of Bangkok's Iconic Lumpini Park

Dusit Central Park connects the city with its lush playground and blurs the boundaries between urban and green spaces.

dusit.com/centralpark