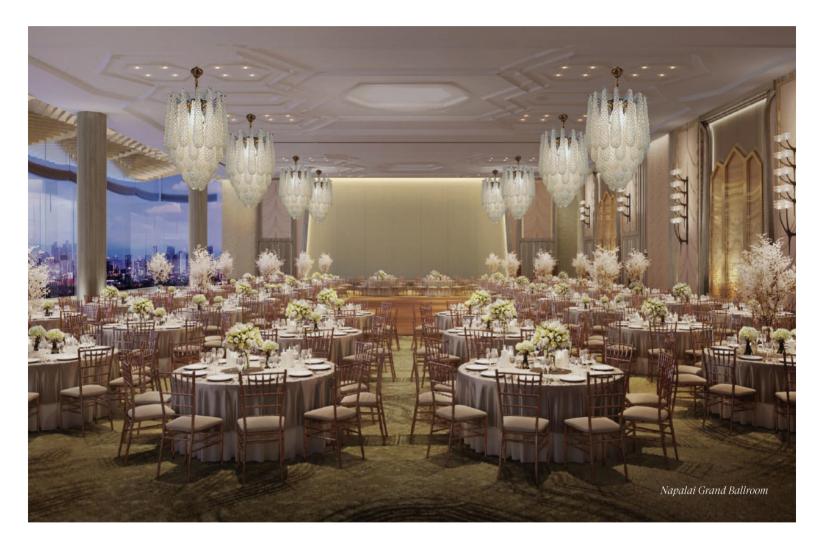

#### **Grand Ballroom**

Designed for glamorous galas, lavish weddings, and extravagant events, the Napalai Grand Ballroom accommodates up to 1,400 guests and features a vast full-width window with views of Lumpini Park.

# Event Spaces Floorplans

Featuring the hotel's largest event space, the Napalai Grand Ballroom fits up to 1,400 guests. The space overlooks the park through its expansive double ceiling, while the Siri Room serves as a private space for the wedding party. The Siri Room can also be found on this floor, where guests can personalise and work with a dedicated team in bringing their special event to life.