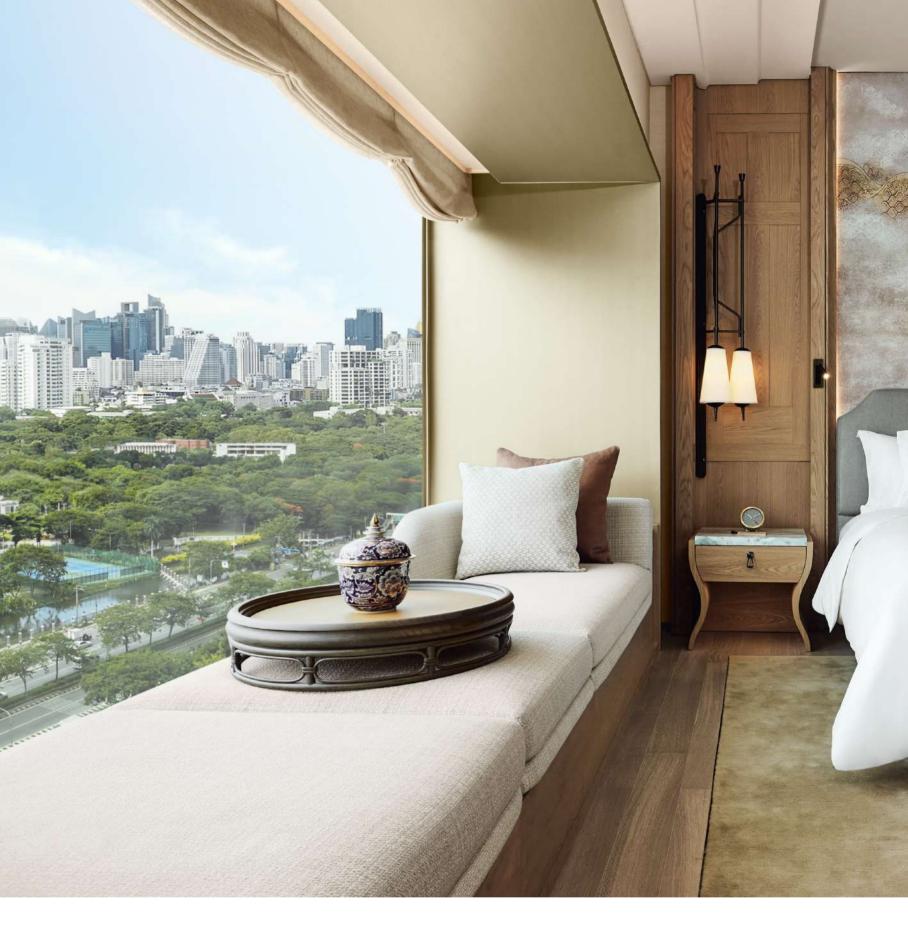

## Redefining Luxury in Distinctive P*ark-View* Accommodations

The experience begins at the Sky Lobby, offering personalised services that include a seamless check-in, complete with a Thai welcome ritual. Sweeping panoramas of Lumpini Park from the 39th floor will orientate new arrivals as they settle in. Our Deluxe and Premier Rooms set a new standard for city-centre stays. Classic details decorate the ample spaces to evoke the timeless elegance of Dusit Thani Bangkok's original designs, while colourful accents orientate guests in a truly Thai setting. Full-width windows offer uninterrupted views of the magnificent Lumpini Park.

## Club Rooms and Suite Stays

Offering a serene sanctuary in the city, Club Rooms and Suites at Dusit Thani Bangkok welcome guests with classic grandeur, luxurious modern comforts, and exclusive access to the Members Club on level 39, where bespoke experiences await.

With 50 sq. m., Club Rooms combine elegant living with members-only benefits for guests in search of a sophisticated stay. With a choice of king or twin beds and the option of a corner location, these stylish accommodations offer a unique experience with Club access.