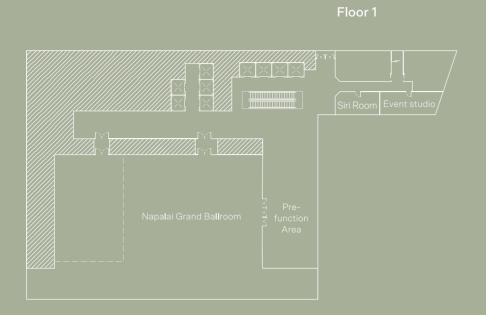

#### **Grand Ballroom**

Designed for glamorous galas, lavish weddings, and extravagant events, the Napalai Grand Ballroom accommodates up to 1,400 guests and features a vast full-width window with views of Lumpini Park.

# Event Spaces Floorplans

Featuring the hotel's largest event space, the Napalai Grand Ballroom fits up to 1,400 guests. The space overlooks the park through its expansive double ceiling, while the Siri Room serves as a private space for the wedding party. The Siri Room can also be found on this floor, where guests can personalise and work with a dedicated team in bringing their special event to life.

# Event Spaces Capacities and Dimensions

| Floor | Venue                  | Area   | Dimension   |              | Banquet/Event |         | Meeting/Convention |        |           |         |         |         |
|-------|------------------------|--------|-------------|--------------|---------------|---------|--------------------|--------|-----------|---------|---------|---------|
|       |                        | Sq. M. | Width<br>M. | Length<br>M. | Height<br>M.  | Banquet | Cocktail           | Buffet | Classroom | U-Shape | Theatre | Cabaret |
| 39 M  | Tiara Room             | 150    | 8           | 15           | 4             | 30      | 50                 | 40     | 24        | 26      | 60      | 18      |
| 3     | Silom Room             | 130    | 15          | 9            | 4             | 60      | 80                 | 60     | 63        | 45      | 120     | 36      |
|       | Silom 1                | 75     | 9           | 9            | 4             | 40      | -                  | 40     | 36        | 24      | 72      | 24      |
|       | Silom 2                | 55     | 7           | 9            | 4             | 30      | -                  | 30     | 27        | 18      | 54      | 18      |
|       | Library 1918           | 80     | 8           | 10           | 4             | -       | 30                 | -      | -         | -       | -       | -       |
|       | Lumpini Room           | 250    | 10          | 27           | 4             | 120     | 150                | 100    | 108       | 50      | 200     | 72      |
|       | Lumpini Lawn           | 1,285  | 21          | 56           | -             | 220     | 250                | 180    | -         | -       | 180     | -       |
|       | Pre-function Area      | 625    | -           | -            | 4             | -       | 150                | -      | -         | -       | -       | -       |
| 2     | Vimarn Ballroom        | 355    | 17          | 21           | 4             | 200     | 300                | 150    | 120       | 60      | 300     | 90      |
|       | Suriya Room            | 170    | 12          | 15           | 3             | 90      | 100                | 60     | 90        | 48      | 135     | 54      |
|       | Pre-function Area      | 230    | -           | -            | 4             | -       | 100                | -      | -         | -       | -       | -       |
| 1     | Napalai Grand Ballroom | 1,350  | 30          | 42           | 8             | 900     | 1,400              | 700    | 500       | 114     | 750     | 312     |
|       | Napalai 1              | 1,035  | 30          | 28           | 8             | 600     | 700                | 450    | 324       | 84      | 450     | 192     |
|       | Napalai 2              | 315    | 14          | 22           | 8             | 180     | 250                | 140    | 120       | 45      | 200     | 90      |
|       | Pre-function Area      | 575    | -           | -            | 4             | -       | 300                | -      | -         | -       | -       | -       |