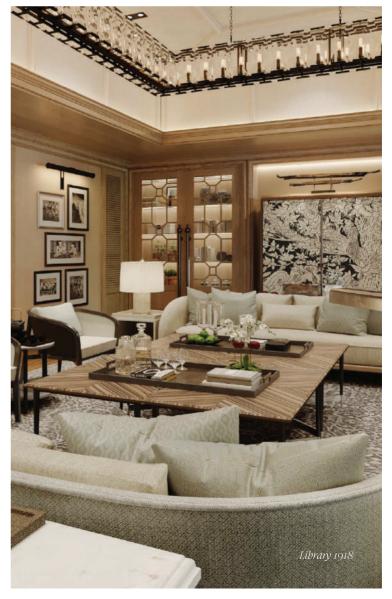

For smaller gatherings, the Vimarn Ballroom seats up to 320 guests with an extensive reception space. For exclusive meetings, the Suriya Room provides the perfect solution.

Floor 3

Showcasing ideal spaces for social gatherings and weddings, the floor comprises the Lumpini Room and an outdoor area, Lumpini Lawn, that overlooks the park. On this floor, guests will also find Library 1918, an intimate living room for small private event ceremonies, and the Silom Room.