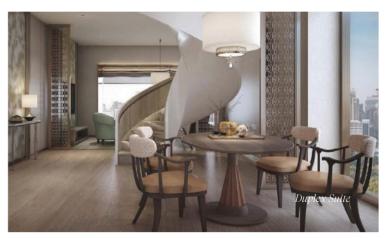

The Club Suite is set across 100 sq. m. with a separate living area overlooking the park. For loft living in Bangkok, the 120 sq. m. two-floor Duplex Suite features a grand spiral staircase and Lumpini vistas from the bed and bathroom. The ultimate urban retreat, the Terrace Suite boasts 170 sq.m. of luxurious living space and a vast 300 sq. m. outdoor terrace with a hot tub. Set across three bays, each with a full-width park-facing window, the 150 sq. m. Rattanakosin Suite features a chef's table, dining room and bar - perfect for elegant entertaining. With two living spaces, a meeting room, a large work room, and state-of-the-art entertainment capabilities, the five-bay 250 sq. m. Dusit Thani Suite is the epitome of opulence.