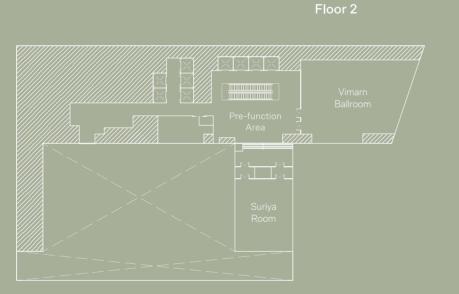

#### **Meeting Spaces**

Vimarn Ballroom, Suriya Room and Silom Room offer flexible spaces for intimate board meetings, annual general meetings, elegant receptions, or smaller stylish gatherings.

For smaller gatherings, the Vimarn Ballroom seats up to 320 guests with an extensive reception space. For exclusive meetings, the Suriya Room provides the perfect solution.

Floor 3

Showcasing ideal spaces for social gatherings and weddings, the floor comprises the Lumpini Room and an outdoor area, Lumpini Lawn, that overlooks the park. On this floor, guests will also find Library 1918, an intimate living room for small private event ceremonies, and the Silom Room.

# Event Spaces Capacities and Dimensions

| Floor | Venue                  | Area   | Dimension   |              | Banquet/Event |         | Meeting/Convention |        |           |         |         |         |
|-------|------------------------|--------|-------------|--------------|---------------|---------|--------------------|--------|-----------|---------|---------|---------|
|       |                        | Sq. M. | Width<br>M. | Length<br>M. | Height<br>M.  | Banquet | Cocktail           | Buffet | Classroom | U-Shape | Theatre | Cabaret |
| 39 M  | Tiara Room             | 150    | 8           | 15           | 4             | 30      | 50                 | 40     | 24        | 26      | 60      | 18      |
| 3     | Silom Room             | 130    | 15          | 9            | 4             | 60      | 80                 | 60     | 63        | 45      | 120     | 36      |
|       | Silom 1                | 75     | 9           | 9            | 4             | 40      | -                  | 40     | 36        | 24      | 72      | 24      |
|       | Silom 2                | 55     | 7           | 9            | 4             | 30      | -                  | 30     | 27        | 18      | 54      | 18      |
|       | Library 1918           | 80     | 8           | 10           | 4             | -       | 30                 | -      | -         | -       | -       | -       |
|       | Lumpini Room           | 250    | 10          | 27           | 4             | 120     | 150                | 100    | 108       | 50      | 200     | 72      |
|       | Lumpini Lawn           | 1,285  | 21          | 56           | -             | 220     | 250                | 180    | -         | -       | 180     | -       |
|       | Pre-function Area      | 625    | -           | -            | 4             | -       | 150                | -      | -         | -       | -       | -       |
| 2     | Vimarn Ballroom        | 355    | 17          | 21           | 4             | 200     | 300                | 150    | 120       | 60      | 300     | 90      |
|       | Suriya Room            | 170    | 12          | 15           | 3             | 90      | 100                | 60     | 90        | 48      | 135     | 54      |
|       | Pre-function Area      | 230    | -           | -            | 4             | -       | 100                | -      | -         | -       | -       | -       |
| 1     | Napalai Grand Ballroom | 1,350  | 30          | 42           | 8             | 900     | 1,400              | 700    | 500       | 114     | 750     | 312     |
|       | Napalai 1              | 1,035  | 30          | 28           | 8             | 600     | 700                | 450    | 324       | 84      | 450     | 192     |
|       | Napalai 2              | 315    | 14          | 22           | 8             | 180     | 250                | 140    | 120       | 45      | 200     | 90      |
|       | Pre-function Area      | 575    | -           | -            | 4             | -       | 300                | -      | -         | -       | -       | -       |