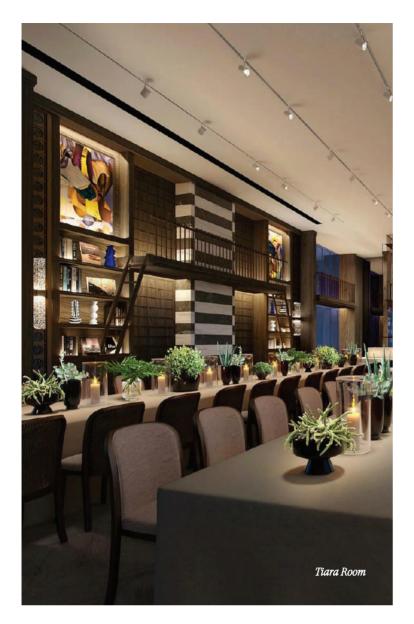

#### Floor 39

With skyline and park views, a full kitchen, wine cellar, dining and lounge areas, Tiara Room and High Energy Zone are unique spaces for one-of-a-kind events, launches, or classes.

Floor 39 M

Set high above the city, guests are welcomed with a breathtaking view of Lumpini Park at the Sky Lobby, where a personalised and seamless check-in awaits them alongside the exclusive Club Lounge reserved for Suite and Club-room guests. Meanwhile, Tiara Room our sky function space - features a live cooking kitchen, wine cellar, and lounge area, which is ideal for unique creative events with the city as a backdrop.