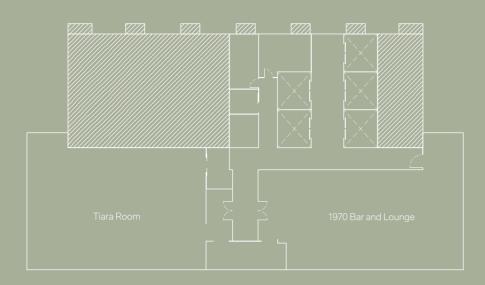

#### Floor 39

With skyline and park views, a full kitchen, wine cellar, dining and lounge areas, Tiara Room and High Energy Zone are unique spaces for one-of-a-kind events, launches, or classes.

Floor 39 M

Set high above the city, guests are welcomed with a breathtaking view of Lumpini Park at the Sky Lobby, where a personalised and seamless check-in awaits them alongside the exclusive Club Lounge reserved for Suite and Club-room guests. Meanwhile, Tiara Room our sky function space - features a live cooking kitchen, wine cellar, and lounge area, which is ideal for unique creative events with the city as a backdrop.

# Event Spaces Capacities and Dimensions

| Floor | Venue                  | Area   | Dimension   |              | Banquet/Event |         | Meeting/Convention |        |           |         |         |         |
|-------|------------------------|--------|-------------|--------------|---------------|---------|--------------------|--------|-----------|---------|---------|---------|
|       |                        | Sq. M. | Width<br>M. | Length<br>M. | Height<br>M.  | Banquet | Cocktail           | Buffet | Classroom | U-Shape | Theatre | Cabaret |
| 39 M  | Tiara Room             | 150    | 8           | 15           | 4             | 30      | 50                 | 40     | 24        | 26      | 60      | 18      |
| 3     | Silom Room             | 130    | 15          | 9            | 4             | 60      | 80                 | 60     | 63        | 45      | 120     | 36      |
|       | Silom 1                | 75     | 9           | 9            | 4             | 40      | -                  | 40     | 36        | 24      | 72      | 24      |
|       | Silom 2                | 55     | 7           | 9            | 4             | 30      | -                  | 30     | 27        | 18      | 54      | 18      |
|       | Library 1918           | 80     | 8           | 10           | 4             | -       | 30                 | -      | -         | -       | -       | -       |
|       | Lumpini Room           | 250    | 10          | 27           | 4             | 120     | 150                | 100    | 108       | 50      | 200     | 72      |
|       | Lumpini Lawn           | 1,285  | 21          | 56           | -             | 220     | 250                | 180    | -         | -       | 180     | -       |
|       | Pre-function Area      | 625    | -           | -            | 4             | -       | 150                | -      | -         | -       | -       | -       |
| 2     | Vimarn Ballroom        | 355    | 17          | 21           | 4             | 200     | 300                | 150    | 120       | 60      | 300     | 90      |
|       | Suriya Room            | 170    | 12          | 15           | 3             | 90      | 100                | 60     | 90        | 48      | 135     | 54      |
|       | Pre-function Area      | 230    | -           | -            | 4             | -       | 100                | -      | -         | -       | -       | -       |
| 1     | Napalai Grand Ballroom | 1,350  | 30          | 42           | 8             | 900     | 1,400              | 700    | 500       | 114     | 750     | 312     |
|       | Napalai 1              | 1,035  | 30          | 28           | 8             | 600     | 700                | 450    | 324       | 84      | 450     | 192     |
|       | Napalai 2              | 315    | 14          | 22           | 8             | 180     | 250                | 140    | 120       | 45      | 200     | 90      |
|       | Pre-function Area      | 575    | -           | -            | 4             | -       | 300                | -      | -         | -       | -       | -       |