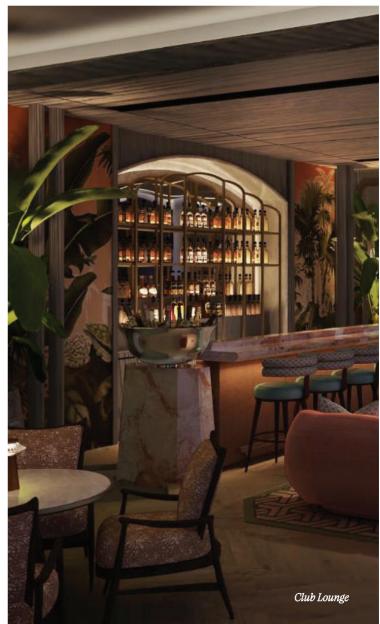

# An Exclusive Hideaway for *Club* and *Suite* Guests

On level 39, the Club Lounge at Dusit Thani Bangkok is an urban sanctuary where sophisticated design blends with tailored experiences, from a bespoke breakfast experience on an alfresco dining terrace to a signature Champagne degustation and caviar pairing. Every detail is designed to create an atmosphere of true respite and ensure every stay is unique.