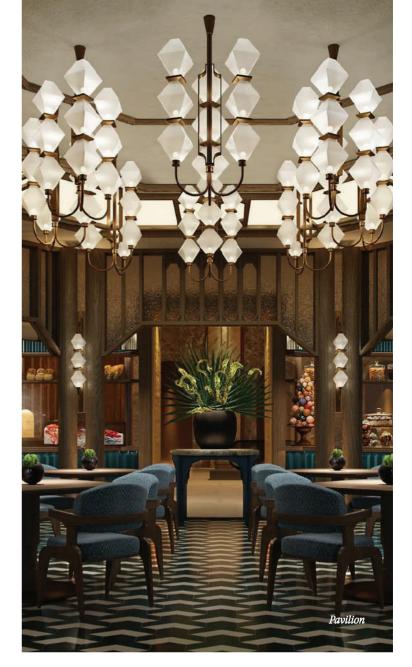

- Cannubi by Umberto Bombana: Italian culinary masterpieces pair with exquisite vintages for truly fine wine-and-dining experiences crafted by a renowned 3-Michelin-starred chef.
- **Pavilion:** A theatrical Thai and Chinese kitchen where culinary cultures intertwine with authentic flavours and flair.
- Spire Rooftop Bar: Unusual, modern libations capture Bangkok's vibrant spirit on an iconic rooftop with stunning views of the city skyline.
- **1970 Bar:** A craft-spirit and cocktail bar paying homage to the timeless opulence and glamour of the iconic 1970s.
- **Grand Lobby Bar:** A grand tea salon and bar showcasing meticulously curated delicacies and Thai heritage confectionery.
- **Dusit Gourmet:** An artisanal café where epicureans delight in all-time favourites, handcrafted pâtisseries and gourmet specialities.